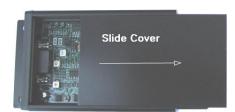

<u>To attach speaker outputs:</u> Remove two (2) Phillips head screws on end-plate labeled "**SPEAKERS**." Slide housing top cover off from left to right, exposing PCB, output plug-in connectors with screw terminals and cable clamp for up to four cables. See below.