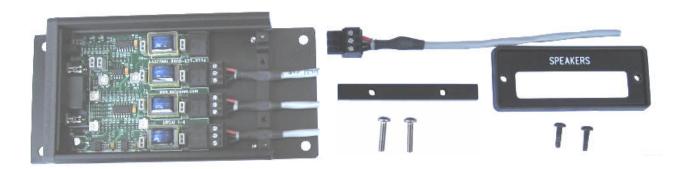

Figure 1. (reverse side) illustrates 24" cable pin-out, radio to URSAI 1-4 interface, complete with a standard Spectra DB-25 accessory plug.

- Figure 2. illustrates connector pin-out for a Motorola HSN 4035C amplified speaker.
- Figure 3. shows level-setting controls and jumper settings for the URSAI 1-4.
- Figure 4. illustrates the end-cap of the URSAI 1-4 with DB-9 connector to radio interface and LED status indicators.

<u>To attach speaker outputs:</u> Remove two (2) Phillips head screws on end-plate labeled "**SPEAKERS**." Slide housing top cover off from left to right, exposing PCB, output plug-in connectors with screw terminals and cable clamp for up to four cables. See below.

Attach speaker wiring to each of up to four, 3-circuit connector plugs using screw terminals provided. Observe polarity when using Motorola HSN 4035C compatible settings. Optional common ground connection provided.

Please Note: Cable clamp accommodates cable diameters from 0.15 inches to 0.25 inches diameter.

AATCOMM Universal Radio Speaker Amplifier Interface - IC-AP for use with Motorola Astro Spectra Radio

Staten Island, New York 10309