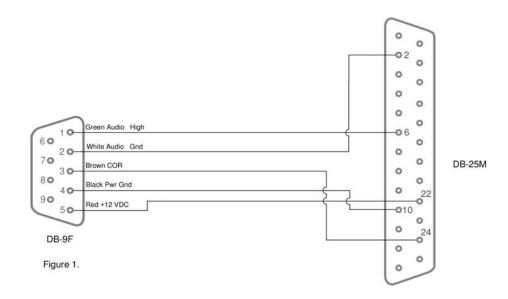

Figure 1. (reverse side) illustrates 24" cable pin-out, radio to URSAI 1-4 interface, complete with a standard Spectra DB-25 accessory plug.

- Figure 2. illustrates connector pin-out for a Motorola HSN 4035C amplified speaker.
- Figure 3. shows level-setting controls and jumper settings for the URSAI 1-4.
- Figure 4. illustrates the end-cap of the URSAI 1-4 with DB-9 connector to radio interface and LED status indicators.

## AATCOMM URSAI 1-4 Interface Cable - Motorola Astro Spectra

AATCOMM URSAI 1-4 IC-Astro-Spectra Cable Length 24" end-to-end

Figure 3.