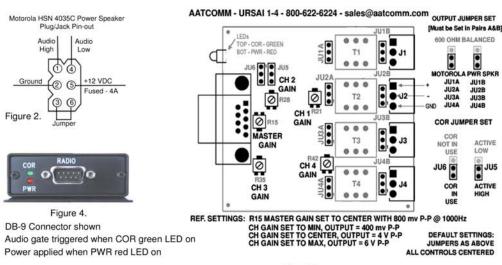

Figure 1. (reverse side) illustrates 24" cable pin-out, radio to URSAI 1-4 interface, complete with a standard Spectra DB-25 accessory plug.

- Figure 2. illustrates connector pin-out for a Motorola HSN 4035C amplified speaker.
- Figure 3. shows level-setting controls and jumper settings for the URSAI 1-4.
- Figure 4. illustrates the end-cap of the URSAI 1-4 with DB-9 connector to radio interface and LED status indicators.

<u>Default settings</u>: JU1-JU4, A&B, set for Motorola HSN 4035C compatible power speaker. JU5 set Active High for VHF Astro Spectra series transceivers, JU6 set for internal URSAI 1-4 COR in use - required for all Spectra series radios.

## Speaker Compatibility:

- o Motorola® HSN 4035C Power Speaker or equivalent
- o Atkinson-Dynamics Industrial outdoor speaker amplifiers or equivalent
- Any power speaker or speaker/amplifier which accepts a 600 Ohm balanced or unbalanced input with an input level no higher than 6 volts peak-to-peak